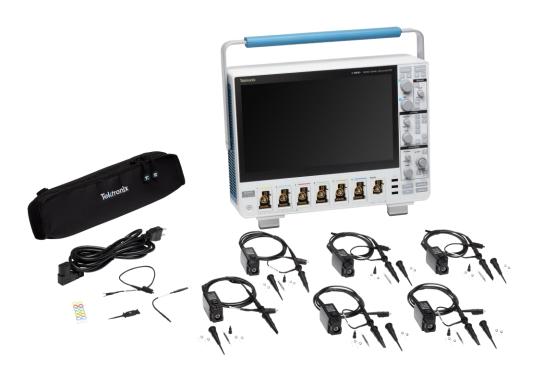

## 4 Series B MSO Mixed Signal Oscilloscope INCLUDED PROBES AND ACCESSORIES

- Four or six low-capacitance 10X passive probes (one per channel)
  - 200 MHz models: TPP0250 250 MHz probes
  - 350 MHz & 500 MHz models: TPP0500B 500 MHz probes
  - 1 GHz or 1.5 GHz models: TPP1000 1 GHz probes
- Probe accessory kit
- Installation and safety manual in English, Japanese, and Simplified Chinese (not shown)
- Accessory pouch
- Power cord
- Calibration certificate documenting traceability to National Metrology Institute(s) and ISO9001/ISO17025 quality system registration (not shown)
- 1-year warranty covering all parts and labor